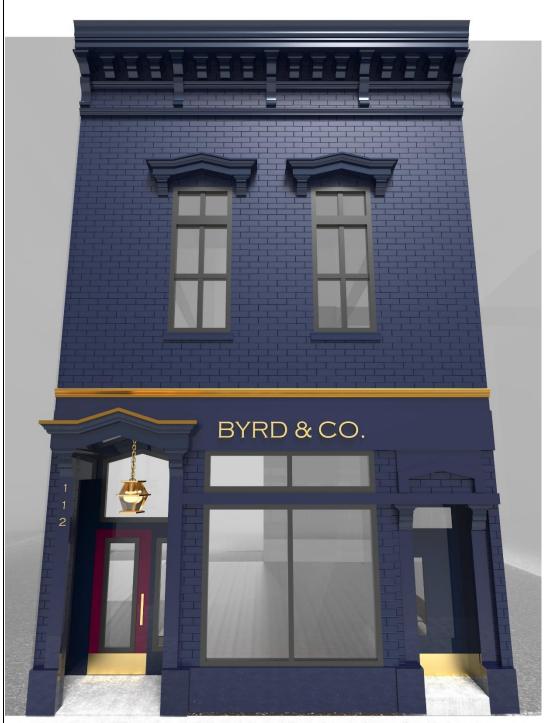

## MONOCHROMATIC COLOR SCHEME WITH LIMITED ACCENT COLOR

\* All Color Swatches are included in Sherwin-Williams

"America's Heritage Exterior Historic Colors" Collection

All Over Color (Upper Façade and Store Front) =

Accent (Only to be used for slight pops of color in trim)=

SW 0045
Antiquarian Brown
Interior / Exterior

Accent (Only to be used for color of main door)=

SW 0004
Rose Brocade
Interior / Exterior

Window Framing Color=

Brass (to be used for door hardware, signage, lettering, ect.) =

## INSPIRATION BOARD

COLOR

SW 6244 Naval

Interior / Exterior Location Number: 253-C6

SW 0045
Antiquarian Brown

SW 0004 Rose Brocade

MONOCHROMATIC
COLOR
SCHEME
WITH
LIMITED
COLOR
ACCENTS