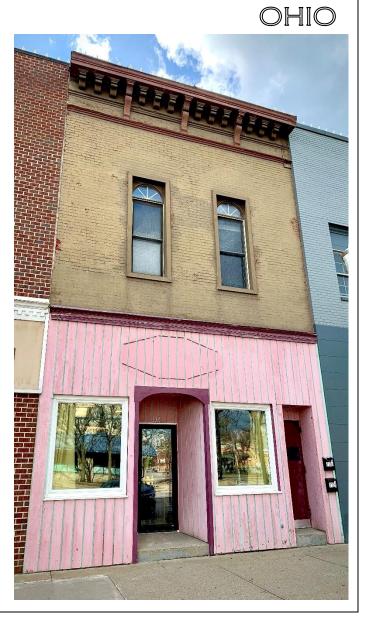

112 MAIN STREET WADSWORTH

## MONOCHROMATIC COLOR SCHEME WITH LIMITED ACCENT COLOR

\* All Color Swatches are included in Sherwin-Williams

"America's Heritage Exterior Historic Colors" Collection

All Over Color (Upper Façade and Store Front) =

Accent (Only to be used for slight pops of color in trim)=

SW 0045
Antiquarian Brown
Interior / Exterior

Accent (Only to be used for color of main door)=

SW 0004
Rose Brocade
Interior / Exterior

Window Framing Color=

Brass (to be used for door hardware, signage, lettering, ect.) =