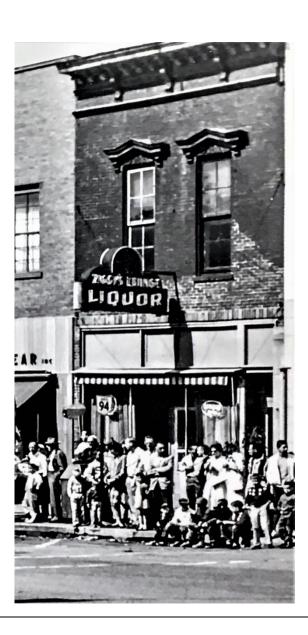

112 MAIN STREET WADSWORTH









## MONOCHROMATIC COLOR SCHEME WITH LIMITED ACCENT COLOR

\* All Color Swatches are included in Sherwin-Williams

"America's Heritage Exterior Historic Colors" Collection

All Over Color (Upper Façade and Store Front) =



Accent (Only to be used for slight pops of color in trim)=

SW 0045
Antiquarian Brown
Interior / Exterior

Accent (Only to be used for color of main door)=

SW 0004
Rose Brocade
Interior / Exterior

Window Framing Color=



Brass (to be used for door hardware, signage, lettering, ect.) =

## INSPIRATION BOARD

COLOR

SW 6244 Naval

Interior / Exterior Location Number: 253-C6

SW 0045
Antiquarian Brown

SW 0004 Rose Brocade



MONOCHROMATIC
COLOR
SCHEME
WITH
LIMITED
COLOR
ACCENTS