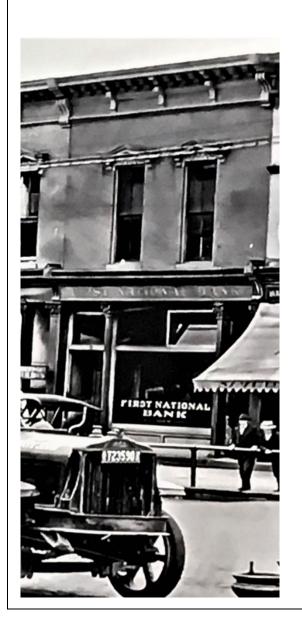

112 MAIN STREET WADSWORTH









## MONOCHROMATIC COLOR SCHEME WITH LIMITED ACCENT COLOR

\* All Color Swatches are included in Sherwin-Williams

"America's Heritage Exterior Historic Colors" Collection

All Over Color (Upper Façade and Store Front) =



Accent (Only to be used for slight pops of color in trim)=

SW 0045
Antiquarian Brown
Interior / Exterior

Accent (Only to be used for color of main door)=

SW 0004
Rose Brocade
Interior / Exterior

Window Framing Color=



Brass (to be used for door hardware, signage, lettering, ect.) =

## INSPIRATION BOARD

COLOR

SW 6244 Naval

Interior / Exterior Location Number: 253-C6

SW 0045
Antiquarian Brown

SW 0004 Rose Brocade



MONOCHROMATIC
COLOR
SCHEME
WITH
LIMITED
COLOR
ACCENTS